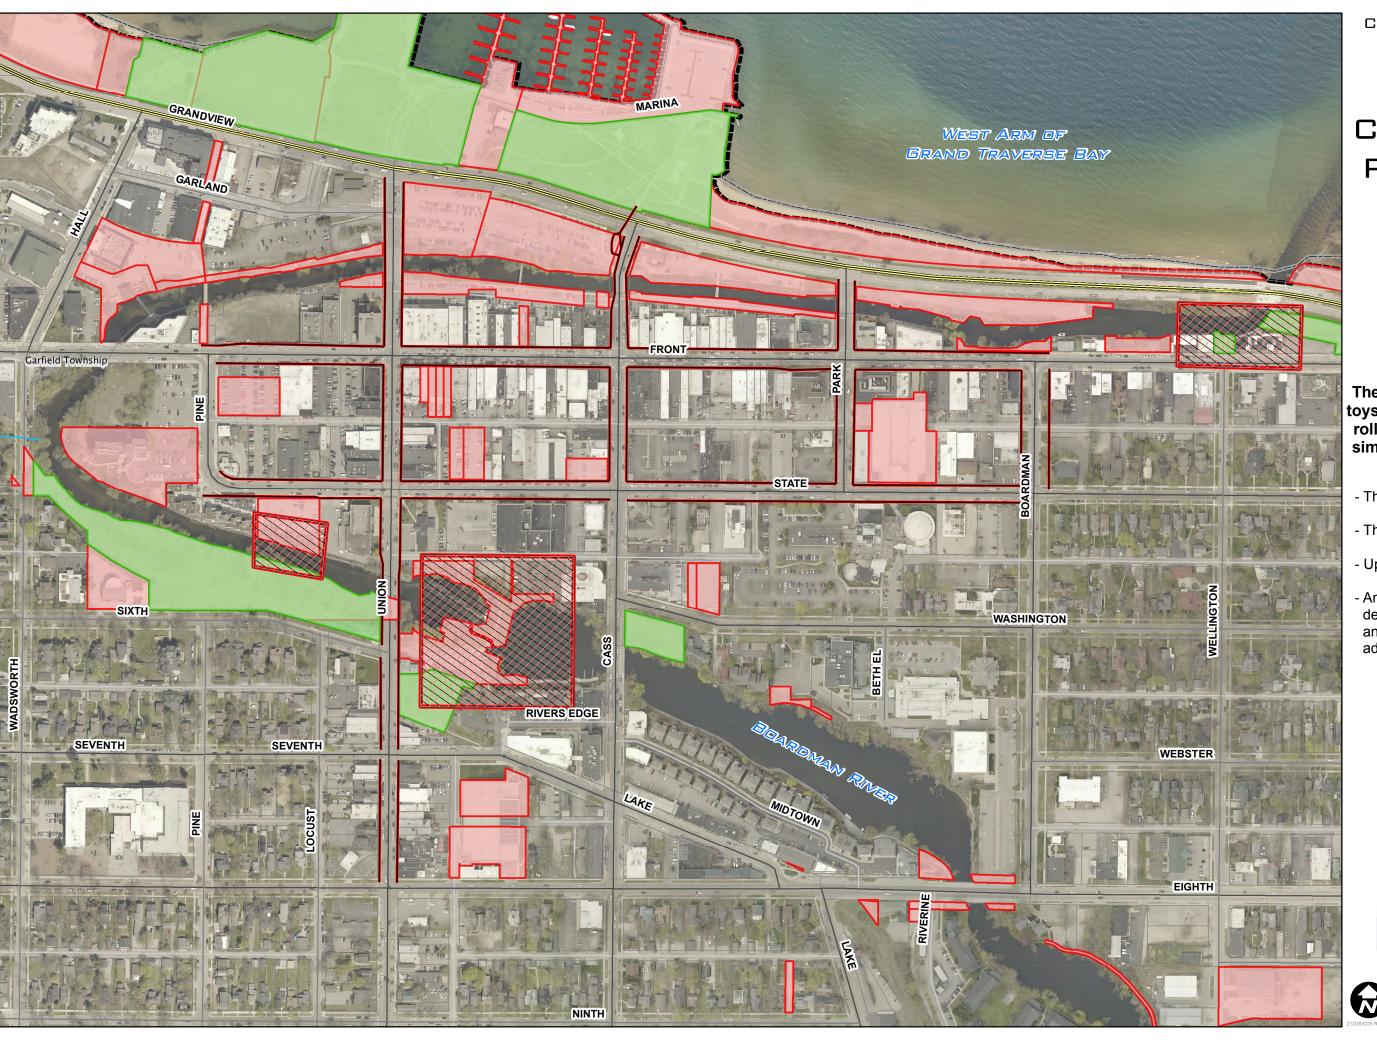

## BICYCLE AND COASTER TOY PROHIBITED AREAS

Prohibited Sidewalks

Prohibited Areas

City Owned Property

City Parks

The riding of bicylces, coaster toys, skateboards, toy vehicles, roller skates, roller blades, or similar devices are prohibited in the following places:

- The Union Street Dam Area
- The Wellington Street Access Area
- Uptown River Walk Access
- Any City-Owned steps, ramps, decks, walls, bike racks, railings, and landscaped areas on or adjacent to any public property

NOTE: This map is not all-encomposing.For more details, please refer to the City Resolution Prohibiting Bicycles andCoaster Toys in certain areas.

Prohibition includes all city owned parking lots.

CITY CLERK'S OFFICE 231-922-4480