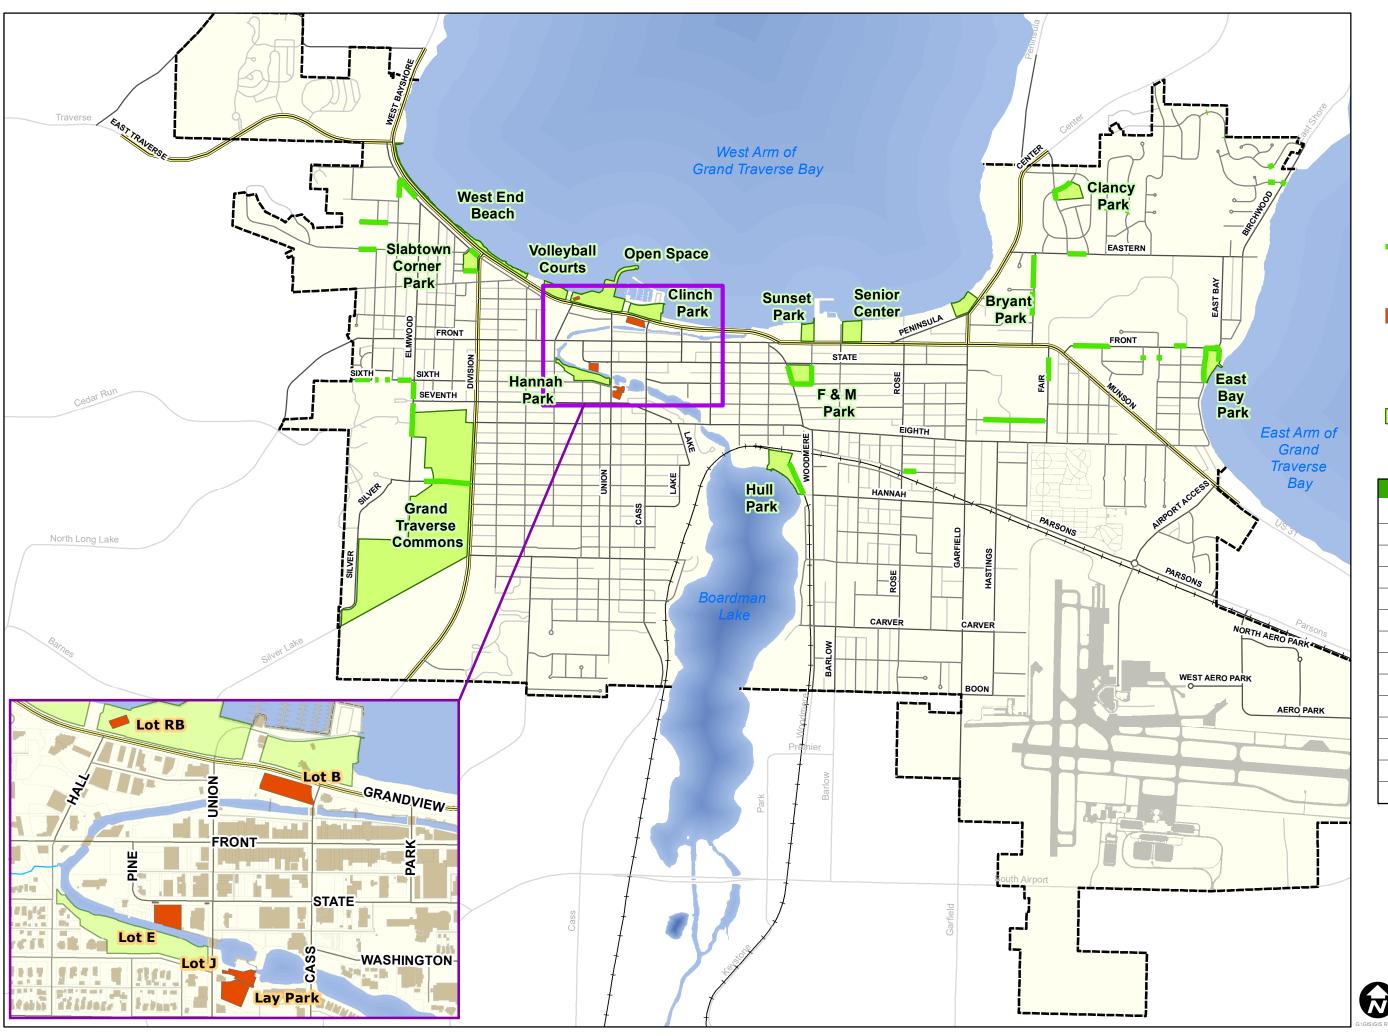

## Mobile Food Vending Locations

Streets Where Mobile Food Vending is allowed

Mobile Food Vending areas in Downtown Development Authority (DDA) Area

City properties that allow mobile food vending in conjunction with a City authorized High Impact Event. (see below)

## Name

Open Space
Clinch Park
F&M Park
Hull Park

Sunset Park

Volleyball Court Area Bryant Park Clancy Park

East Bay Park

Grand Traverse Commons Hannah Park

Senior Center

Slabtown Corner Park
West End Beach